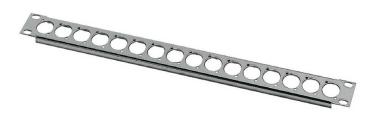

## FRONT XLR RACK PANEL, 1U, 16 HOLES, RAL 7035

**SKU:** 02045

| Net weight | 0,12 kg     |
|------------|-------------|
| Link with  | R5 mm       |
| Thickness  | 1,5 mm      |
| Material   | Sheet metal |
| Treatments | RAL 7035    |
|            |             |

Categories: <u>19" Rack</u>, <u>Rack Accessories</u>

Front panel, 1U, made of sheet metal (1,5 mm), RAL 7035 finish, for installation of 16 XLR-F connectors.

Also available in:

• <u>Black (Cod: 00569)</u>