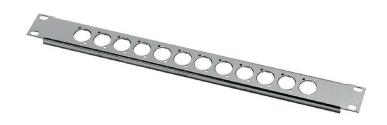

## FRONT XLR RACK PANEL, 1U, 12 HOLES, RAL 7035

**SKU:** 02044

Link with 19" RACK

Thickness 1,5 mm

Material Sheet metal

**Treatments** RAL 7035

Categories: 19" Rack, Rack Accessories

Front panel, 1U, made of sheet metal (1,5 mm), RAL 7035 finish, for installation of 12 XLR-F connectors.