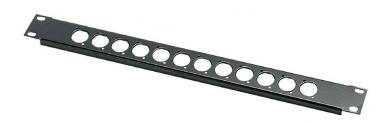

## FRONT XLR RACK PANEL, 1U, 12 HOLES, BLACK

**SKU:** 00568

**Net weight** 0,13 kg

Link with 19" RACK

Thickness 1,5 mm

Material Sheet metal

**Treatments** Black

Categories: 19" Rack, Rack Accessories

Front panel, 1U, made of sheet metal (1,5 mm), Black finish, for installation of 12 XLR-F connectors.

Also available in:

• RAL 7035 (Cod: 02044)

**OUOTATION REQUEST** 

×

**REQUEST A QUOTATION** 

Name \*

| Surname *                                                                                                                 |
|---------------------------------------------------------------------------------------------------------------------------|
|                                                                                                                           |
| Company *                                                                                                                 |
|                                                                                                                           |
| Email *                                                                                                                   |
|                                                                                                                           |
| Message                                                                                                                   |
| □I have read the information on the Privacy Policy and authorize the processing of personal data (*) Privacy Policy  Send |
| ×                                                                                                                         |