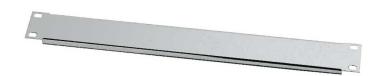

## FRONT RACK COVER PANEL, 1U, RAL 7035

**SKU:** 02040

Link with 19" RACK

Thickness 1,2 mm

Material Sheet metal

**Treatments** RAL 7035

Categories: 19" Rack, Rack Accessories

Front rack cover panel, 1U, made of sheet metal (1,2 mm), Black finish, for covering unused sections.