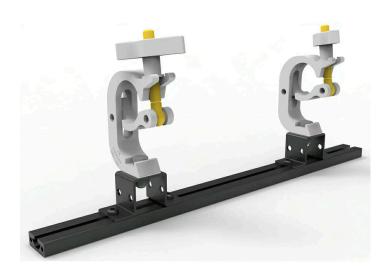

**Dimension** 634 x 90 \_ 225 [mm]

**packaging** 650 x 110 \_ h245 [mm]

Categories: Matrix, Flat Panel Mounts

Aluminium bar with 2 sliding Clamps that can be attached to the MATRIX BETA cage: REAR or TOP; while the attachment can be made to a VERTICAL or HORIZONTAL truss.

The 2 Clamps are included and are equipped with a facilitated truss fastening system.

\*Compatible with cages Matrix Beta 22500

Certification IMQ: EN 62368-1:2014+A11:2017 clause 8.7

| REQUEST A QUOTE |  |  |
|-----------------|--|--|
| ×               |  |  |
| REQUEST A QUOTE |  |  |
|                 |  |  |
|                 |  |  |
| Nome *          |  |  |
|                 |  |  |
|                 |  |  |
| Cognome *       |  |  |
|                 |  |  |
|                 |  |  |
| Azienda *       |  |  |
|                 |  |  |
|                 |  |  |
| Email *         |  |  |
|                 |  |  |
|                 |  |  |
| Mossaggio *     |  |  |
| Messaggio *     |  |  |