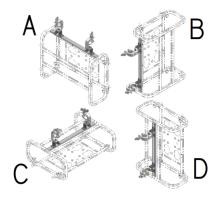

There are therefore four main cases when looking at the graph:

- 1. Rear fastening horizontal truss floor projection;
- 2. Rear fastening vertical truss portrait projection;
- 3. Top fastening horizontal truss landscape projection;
- 4. Top fastening vertical truss portrait projection;