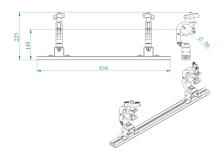

**Dimension** 634 x 90 \_ 225 [mm]

**packaging** 650 x 110 \_ h245 [mm]

Categories: Matrix, Flat Panel Mounts

Aluminium bar with 2 sliding Clamps that can be attached to the MATRIX BETA cage: REAR or TOP; while the attachment can be made to a VERTICAL or HORIZONTAL truss.

There are therefore four main cases when looking at the graph:

- 1. Rear fastening horizontal truss floor projection;
- 2. Rear fastening vertical truss portrait projection;
- 3. Top fastening horizontal truss landscape projection;
- 4. Top fastening vertical truss portrait projection;