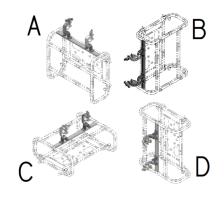

#### Categories: Matrix

Aluminium bar with 2 sliding Clamps that can be attached to the MATRIX ALFA cage: REAR or TOP; while the attachment can be made to a VERTICAL or HORIZONTAL truss.

There are therefore four main cases when looking at the graph:

- 1. Rear fastening horizontal truss floor projection;
- 2. Rear fastening vertical truss portrait projection;
- 3. Top fastening horizontal truss landscape projection;
- 4. Top fastening vertical truss portrait projection;