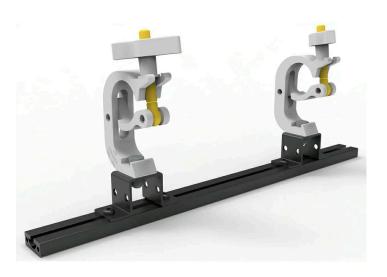

#### Categories: Matrix

Aluminium bar with 2 sliding Clamps that can be attached to the MATRIX ALFA cage: REAR or TOP; while the attachment can be made to a VERTICAL or HORIZONTAL truss.

There are therefore four main cases when looking at the graph:

The 2 Clamps are included and are equipped with a facilitated truss fastening system.