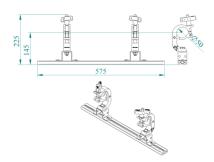

### FLOOR ALPHA BAR

**SKU:** 22629

| installation             | Truss-mounted cage        |
|--------------------------|---------------------------|
| Mode                     | Floor, Landscape, Portait |
| Material                 | Iron – Aluminum           |
| Treatments               | Powder coated             |
| Color                    | Silver, Black             |
| clamp fixing to<br>truss | Ø 48 – 51 mm              |
| SWL (SAFE<br>WORKLOAD)   | 500 kg                    |
| clamp fixing<br>screw    | M12                       |
| Dimension                | 575 x 90 _ 225 [mm]       |
| packaging                | 595 x 110 _ 225 [mm]      |

#### Categories: Matrix

Aluminium bar with 2 sliding Clamps that can be attached to the MATRIX ALFA cage: REAR or TOP; while the attachment can be made to a VERTICAL or HORIZONTAL truss.

There are therefore four main cases when looking at the graph: