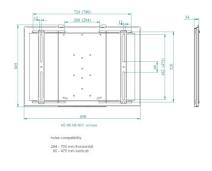

#### Colour: Black

Fix Universal Plasma wall bracket, in steel plate. The bracket is composed of two plates: the first is to be fixed to the wall (365x605mm) and the other to the monitor (850x590mm). It is compatible with all models and brands of plasma (from 42'' to 55'') thanks to the "sliding buttonholes system" that cover a horizontal 284-700mm distance and a 80-475mm vertical one. Thanks to that system after you have fixed the plasma you can centre it to hide the wall plate. The equipment includes 6 "jolly plates" with the hole or M5-M6-M8-M10 screws that centre the fixing screw to the plasma. The PVC insert grants the isolation of the bracket from the plasma. In the inferior part two security screws have been inserted to avoid attempts of stealing the plasma. Within the equipment 6 M5-M6-M8-M10 screws are also supplied. The time to assemble the plasma to the wall is 5 minutes.