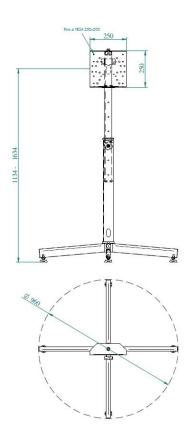

## **ÉLITE CROSS - FLAT PANEL FLOOR STAND UP TO 55"**

**SKU:** 08000

**Typology Ground Mounts** 

Net weight 22,50 kg

**Closed Length** 700x700x1820 mm

**MAX LOAD** 50 kg

Link with H290-760 V 85-480

Material Fe

**DIAGONAL OF** 

up to 55 inches THE MONITOR

**VESA** up to 200-200

**Treatments** Black

Color Black

Categories: Flat Panel Ground Mounts, Flat Panel Mounts

This stand allows you to mount monitors with fittings with a 284-700mm horizontal pitch and 80-480mm vertical pitch. The base has four arms for feet or castor installation.

You can mount it both in landscape and in portrait mode based on which VESA of the screen, using if necessary the optional adapters.