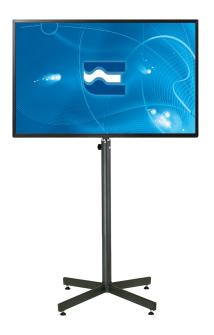

## **ÉLITE CROSS - FLAT PANEL FLOOR STAND UP TO 55"**

**SKU:** 08000

**Typology Ground Mounts** 

Net weight 22,50 kg

**Closed Length** 700x700x1820 mm

**MAX LOAD** 50 kg

Link with H290-760 V 85-480

Material Fe

**DIAGONAL OF** 

up to 55 inches THE MONITOR

**VESA** up to 200-200

**Treatments** Black

Color Black

Categories: Flat Panel Ground Mounts, Flat Panel Mounts

This stand allows you to mount monitors with fittings with a 284-700mm horizontal pitch and 80-480mm vertical pitch. The base has four arms for feet or castor installation.

You can mount it both in landscape and in portrait mode based on which VESA of the screen, using if necessary the optional adapters.