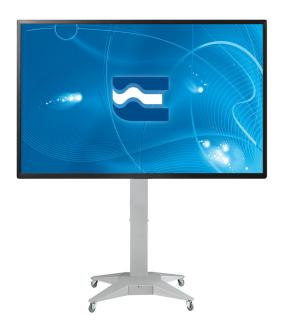

## **TOTEM - FLAT PANEL FLOOR STAND, GREY**

**SKU:** 06000

**Typology** Ground Mounts

Net weight 36,2 kg

Closed Length 700x915x1900 mm

MAX LOAD 50 kg

**Mount Rotates** 360°

**DIAGONAL OF** 

THE MONITOR

up to 65"

Material

Fe (structure)

**VESA** 

up to 600-400

Categories: Flat Panel Ground Mounts, Flat Panel Mounts

## Colour: Grey

Flat panel steel-made floor stand. Very stylish, ideal for conference rooms, Conventions and Faires, services, and for all those applications in which is not possible to install the monitor on the wall. Base's dimensions, 700x900mm, allow for quick movement. The stand features trough doors and partition walls. The height of center line of the monitor is from 1400mm to 1650mm (50mm step) from the ground. In the inferior section there are 6 couples of inserts to mount 6 shelves max (3 in front and 3 in the back side). The system includes: Central pole, (160x120x1700 mm) with rear panel, one star base 700×915 mm with wheels and a plate for monitors with VESA interface up to 30". The height of the system is 188 cm. Time for stand assembly: 5 minutes.