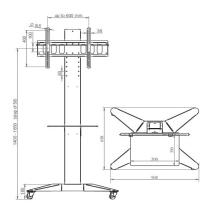

## **TOTEM - FLAT PANEL FLOOR STAND, GREY**

**SKU:** 06000

**Typology** Ground Mounts

Net weight 36,2 kg

Closed Length 700x915x1900 mm

MAX LOAD 50 kg

**Mount Rotates** 360°

**DIAGONAL OF** 

THE MONITOR

up to 65"

Material

Fe (structure)

**VESA** 

up to 600-400

Categories: Flat Panel Ground Mounts, Flat Panel Mounts

## Colour: Grey

Flat panel steel-made floor stand. Very stylish, ideal for conference rooms, Conventions and Faires, services, and for all those applications in which is not possible to install the monitor on the wall. Base's dimensions, 700x900mm, allow for quick movement. The stand features trough doors and partition walls. The height of center line of the monitor is from 1400mm to 1650mm (50mm step) from the ground. In the inferior section there are 6 couples of inserts to mount 6 shelves max (3 in front and 3 in the back side). The system includes: Central pole, (160x120x1700 mm) with rear panel, one star base 700×915 mm with wheels and a plate for monitors with VESA interface up to 30". The height of the system is 188 cm. Time for stand assembly: 5 minutes.