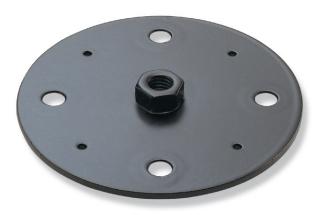

## FLANGE, STEEL, NUT M10, RAL 9005

**SKU:** 01419

| Net weight            | 0,23 kg       |
|-----------------------|---------------|
| Link with             | M10           |
| Dim. M.<br>attachment | M10           |
| Dim. F.<br>attachment | M10           |
| Thickness             | 3 mm – washer |
| Material              | Fe            |
| Treatments            | RAL 9005      |

**Categories:** <u>Flanges for speakers</u>

Steel flange composed of steel-plated ø 110mm washer with 4 flared ø 8,5mm holes, 4 ø 3mm holes and M10x7,5mm welded nut.