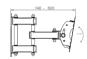

## FLAGGY M - WALL SUPPORT SYSTEM VESA 200X200, WHITE

**SKU:** 14946

**Net weight** 3,50 kg

Min/Max

extension

140mm - 500mm

MAX LOAD

VESA up to 200-200

Tilting

Link with

+/- 12°

25 kg

**Swivel** 

+/- 120°

Material

Steel