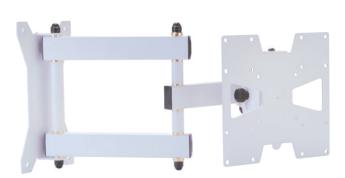

## FLAGGY M - WALL SUPPORT SYSTEM VESA 200X200, WHITE

**SKU:** 14946

**Net weight** 3,50 kg

Min/Max

extension

140mm - 500mm

MAX LOAD

VESA up to 200-200

Tilting

Link with

+/- 12°

25 kg

**Swivel** 

+/- 120°

Material

Steel

**Treatments** 

powder-coated black/white

Color

White

Categories: Flat Panel Mounts, Flat Panel Wall Mounts

Color: White

The Flaggy Series is the new robust wall support system for articulating display mounting, featuring maximum stability. Its special friction brass adjusting mechanism assures the positioning of the display in an easy and secure manner, maintaining a precise and stable mount. Flaggy is designed as an optimal solution both for a "closed" position occupying a minimum amount of space, and the maximum extension, guaranteeing that the display is positioned in an extremely solid and secure manner.