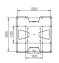

## FLAGGY M - WALL SUPPORT SYSTEM VESA 200X200, WHITE

**SKU:** 14946

**Net weight** 3,50 kg

Min/Max

extension

140mm - 500mm

MAX LOAD

VESA up to 200-200

Tilting

Link with

+/- 12°

25 kg

**Swivel** 

+/- 120°

Material

Steel