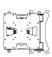

## FLAGGY M - WALL SUPPORT SYSTEM VESA 200X200, WHITE

**SKU:** 14946

**Net weight** 3,50 kg

Min/Max

extension

140mm - 500mm

MAX LOAD

VESA up to 200-200

Tilting

Link with

+/- 12°

25 kg

**Swivel** 

+/- 120°

Material

Steel