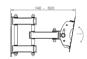

## FLAGGY M - WALL SUPPORT SYSTEM VESA 200X200, BLACK

**SKU:** 14083

**Net weight** 3,50 kg

Min/Max

extension

140mm - 500mm

MAX LOAD 25 kg

**Link with** VESA up to 200-200

Tilting +/- 12°

**Swivel** +/- 120°

Material Steel

**Treatments** powder-coated black/white

**Color** Black

Categories: Flat Panel Mounts, Flat Panel Wall Mounts

Color: Black

The Flaggy Series is the new robust wall support system for articulating display mounting, featuring maximum stability. Its special friction brass adjusting mechanism assures the positioning of the display in an easy and secure manner, maintaining a precise and stable mount. Flaggy is designed as an optimal solution both for a "closed" position occupying a minimum amount of space, and the maximum extension, guaranteeing that the display is positioned in an extremely solid and secure manner.