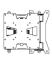

## FLAGGY M - WALL SUPPORT SYSTEM VESA 200X200, BLACK

**SKU:** 14083

**Net weight** 3,50 kg

Min/Max

extension

140mm - 500mm

MAX LOAD 25 kg

**Link with** VESA up to 200-200

Tilting +/- 12°

**Swivel** +/- 120°

Material Steel

**Treatments** powder-coated black/white

**Color** Black

Categories: Flat Panel Mounts, Flat Panel Wall Mounts

Color: Black

The Flaggy Series is the new robust wall support system for articulating display mounting, featuring maximum stability. Its special friction brass adjusting mechanism assures the positioning of the display in an easy and secure manner, maintaining a precise and stable mount. Flaggy is designed as an optimal solution both for a "closed" position occupying a minimum amount of space, and the maximum extension, guaranteeing that the display is positioned in an extremely solid and secure manner.