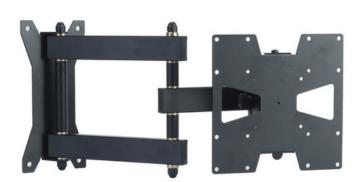

## FLAGGY M - WALL SUPPORT SYSTEM VESA 200X200, BLACK

**SKU:** 14083

**Net weight** 3,50 kg

Min/Max

extension

140mm - 500mm

MAX LOAD 25 kg

**Link with** VESA up to 200-200

Tilting +/- 12°

**Swivel** +/- 120°

Material Steel

**Treatments** powder-coated black/white

**Color** Black

Categories: Flat Panel Mounts, Flat Panel Wall Mounts

Color: Black

The Flaggy Series is the new robust wall support system for articulating display mounting, featuring maximum stability. Its special friction brass adjusting mechanism assures the positioning of the display in an easy and secure manner, maintaining a precise and stable mount. Flaggy is designed as an optimal solution both for a "closed" position occupying a minimum amount of space, and the maximum extension, guaranteeing that the display is positioned in an extremely solid and secure manner.