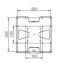

## FLAGGY M - WALL SUPPORT SYSTEM VESA 200X200, BLACK

**SKU:** 14083

**Net weight** 3,50 kg

Min/Max

extension

140mm - 500mm

MAX LOAD 25 kg

**Link with** VESA up to 200-200

Tilting +/- 12°

**Swivel** +/- 120°

Material Steel

**Treatments** powder-coated black/white

**Color** Black

Categories: Flat Panel Mounts, Flat Panel Wall Mounts

Color: Black

The Flaggy Series is the new robust wall support system for articulating display mounting, featuring maximum stability. Its special friction brass adjusting mechanism assures the positioning of the display in an easy and secure manner, maintaining a precise and stable mount. Flaggy is designed as an optimal solution both for a "closed" position occupying a minimum amount of space, and the maximum extension, guaranteeing that the display is positioned in an extremely solid and secure manner.