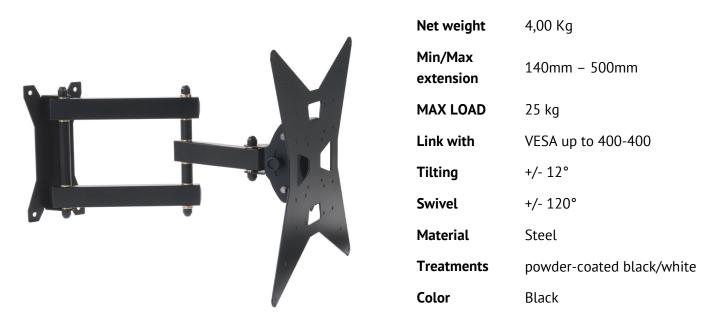

### FLAGGY L - WALL SUPPORT SYSTEM VESA 400X400, BLACK

**SKU:** 14945

Categories: Flat Panel Mounts, Flat Panel Wall Mounts

#### Color: Black

The Flaggy Series is the new robust wall support system for articulating display mounting, featuring maximum stability. Its special friction brass adjusting mechanism assures the positioning of the display in an easy and secure manner, maintaining a precise and stable mount. Flaggy is designed as an optimal solution both for a "closed" position occupying a minimum amount of space, and the maximum extension, guaranteeing that the display is positioned in an extremely solid and secure manner.