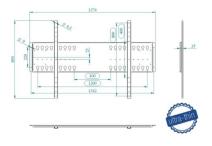

## FIX - XXL - BLACK MONITOR WALL SUPPORT

**SKU:** 12100

| Net weight                 | 15 kg            |
|----------------------------|------------------|
| DIAGONAL OF<br>THE MONITOR | from 60" to 110" |
| MAX LOAD                   | 100 kg           |
| Material                   | Steel            |
| Treatments                 | Black            |
| VESA                       | fino a 1200-800  |

Categories: Flat Panel Mounts, Flat Panel Wall Mounts

Monitor wall support for very large flat screen monitors weighing up to 100 kg. Thanks to its practical hooking system, Monitors up to VESA 800 with M8 screws can be mounted.