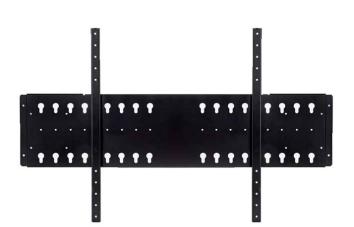

## FIX - XXL - BLACK MONITOR WALL SUPPORT

**SKU:** 12100

| Net weight                 | 15 kg            |
|----------------------------|------------------|
| DIAGONAL OF<br>THE MONITOR | from 60" to 110" |
| MAX LOAD                   | 100 kg           |
| Material                   | Steel            |
| Treatments                 | Black            |
| VESA                       | fino a 1200-800  |

Categories: Flat Panel Mounts, Flat Panel Wall Mounts

Monitor wall support for very large flat screen monitors weighing up to 100 kg. Thanks to its practical hooking system, Monitors up to VESA 800 with M8 screws can be mounted.