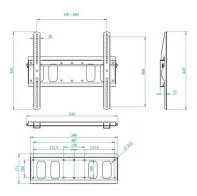

## FIX M - FLAT PANEL WALL BRACKET, BLACK, UP TO 40KG

**SKU:** 14500

**Net weight** 3,10 Kg

**Color** Black

**DIAGONAL OF** 

THE MONITOR From 32" to 55"

**INTERAXIS** 

**DISTANCE** From 50mm to 800mm

(HORIZZONTAL)

**INTERAXIS** 

**DISTANCE** From 100mm to 400mm

(VERTICAL)

**Typology** Wall Mounts

MAX LOAD 40 kg

**VESA** up to 400-400

**Categories:** Flat Panel Mounts, Flat Panel Wall Mounts

Flat panel wall mount with 40kg as maximum load. The coupling system allows the usage of 50 mm to 400 mm monitors horizontally, and 100mm to 400mm for the vertical component, M8 screws maximum.