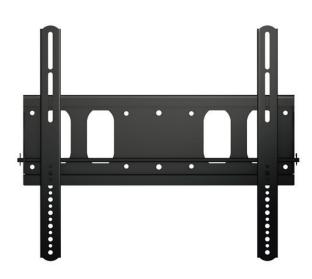

## FIX M - FLAT PANEL WALL BRACKET, BLACK, UP TO 40KG

**SKU:** 14500

**Net weight** 3,10 Kg

**Color** Black

**DIAGONAL OF** 

THE MONITOR From 32" to 55"

**INTERAXIS** 

**DISTANCE** From 50mm to 800mm

(HORIZZONTAL)

**INTERAXIS** 

**DISTANCE** From 100mm to 400mm

(VERTICAL)

**Typology** Wall Mounts

MAX LOAD 40 kg

**VESA** up to 400-400

**Categories:** Flat Panel Mounts, Flat Panel Wall Mounts

Flat panel wall mount with 40kg as maximum load. The coupling system allows the usage of 50 mm to 400 mm monitors horizontally, and 100mm to 400mm for the vertical component, M8 screws maximum.