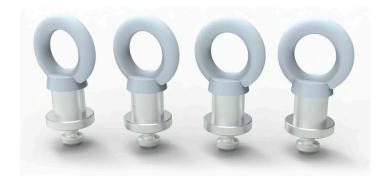

## **EYEBOLT MATRIX**

**SKU:** 23530

Mode Landscape

**Material** Iron

**Color** Silver

SWL (SAFE WORKLOAD)

250 Kg (for each eyebolt)

VITE FISSAGGIO

**GOLFARI** 

M10

**Categories:** Matrix

4 eyebolt set to be fastened to the 4 Stacking pins of Matrix in order to fasten the cage with a chain to facilitate lifting.

NB: with this option, the projector will always work upside-down.