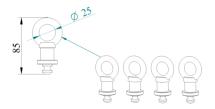

## **EYEBOLT MATRIX**

**SKU:** 23530

Mode Landscape

**Material** Iron

**Color** Silver

SWL (SAFE WORKLOAD)

250 Kg (for each eyebolt)

VITE FISSAGGIO

**GOLFARI** 

M10

**Categories:** Matrix

4 eyebolt set to be fastened to the 4 Stacking pins of Matrix in order to fasten the cage with a chain to facilitate lifting.

NB: with this option, the projector will always work upside-down.