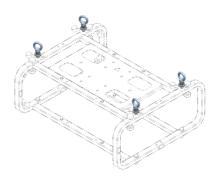

**GOLFARI** 

M10

**Categories:** Matrix

4 eyebolt set to be fastened to the 4 Stacking pins of Matrix in order to fasten the cage with a chain to facilitate lifting.

NB: with this option, the projector will always work upside-down.