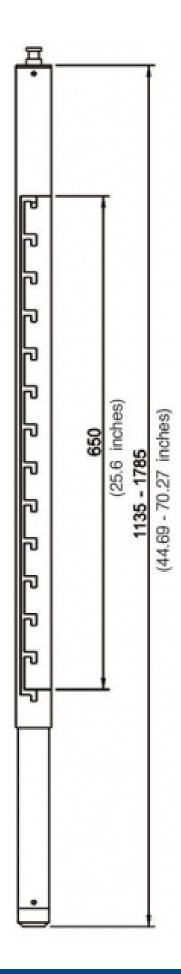

| EXTENSION COLUMN XL, BLACK                 |  |
|--------------------------------------------|--|
| <b>SKU:</b> 09269                          |  |
|                                            |  |
| Categories: Arakno, Video Projector Mounts |  |
| Colour: Black                              |  |
| <u>OUOTATION REQUEST</u> ×                 |  |
| REQUEST A QUOTATION                        |  |
|                                            |  |
| Name *                                     |  |