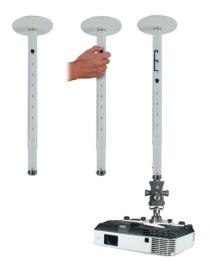

| EXTENSION COLUMN XL, BLACK                 |  |
|--------------------------------------------|--|
| <b>SKU:</b> 09269                          |  |
|                                            |  |
| Categories: Arakno, Video Projector Mounts |  |
| Colour: Black                              |  |
| <u>OUOTATION REQUEST</u> ×                 |  |
| REQUEST A QUOTATION                        |  |
|                                            |  |
| Name *                                     |  |