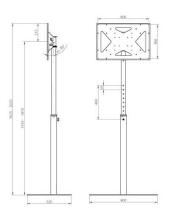

## ÉLITE - FLAT PANEL SUPPORT FLOOR STAND UP TO 65", BLACK

**SKU:** 07211

**Net weight** 39 kg

MAX LOAD 50 kg

Min/Max height 1414mm - 1814mm

**DIAGONAL OF** 

THE MONITOR

up to 65"

**VESA** up to 600-400

Material Steel

**Treatments** black chrome

**Color** Black

Categories: Flat Panel Ground Mounts, Flat Panel Mounts

Elegant floor stand with steel base. Freely adjustable height along with internal cable passage. Mechanical compatibility up to VESA 600x400 (both landscape as well as portrait). It features the possibility to incline the monitor to +/-10°. Structure in steel, powder coated or chrome finish.