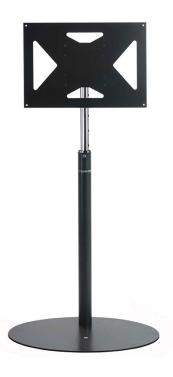

## ÉLITE - FLAT PANEL SUPPORT FLOOR STAND UP TO 65", BLACK

**SKU:** 07211

**Net weight** 39 kg

MAX LOAD 50 kg

Min/Max height 1414mm - 1814mm

**DIAGONAL OF** 

THE MONITOR

up to 65"

**VESA** up to 600-400

Material Steel

**Treatments** black chrome

**Color** Black

Categories: Flat Panel Ground Mounts, Flat Panel Mounts

Elegant floor stand with steel base. Freely adjustable height along with internal cable passage. Mechanical compatibility up to VESA 600x400 (both landscape as well as portrait). It features the possibility to incline the monitor to +/-10°. Structure in steel, powder coated or chrome finish.