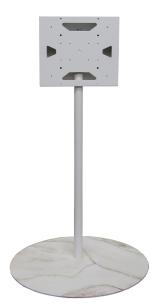

## ÉLITE - FIXED FLOOR MONITOR SUPPORT

**SKU:** 20612

| Net weight     | 39 kg           |
|----------------|-----------------|
| MAX LOAD       | 50 kg           |
| Min/Max height | 1414mm – 1814mm |
| VESA           | up to 600-400   |
| Material       | Steel           |
| Color          | White           |

Categories: Flat Panel Ground Mounts, Flat Panel Mounts

Elegant and sturdy professional floor stand with circular plate base. Chromed inner pipe. Mechanic compatibility up to VESA 600×400 in both landscape and portrait positions. +/-10° tilting positions for monitors. Steel structure, chromed and/or powder coated.