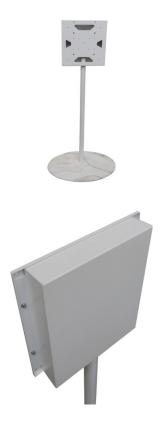

## ÉLITE - FIXED FLOOR MONITOR SUPPORT

**SKU:** 20612

| Net weight     | 39 kg           |
|----------------|-----------------|
| MAX LOAD       | 50 kg           |
| Min/Max height | 1414mm – 1814mm |
| VESA           | up to 600-400   |
| Material       | Steel           |
| Color          | White           |

Categories: Flat Panel Ground Mounts, Flat Panel Mounts

Elegant and sturdy professional floor stand with circular plate base. Chromed inner pipe. Mechanic compatibility up to VESA 600×400 in both landscape and portrait positions. +/-10° tilting positions for monitors. Steel structure, chromed and/or powder coated.