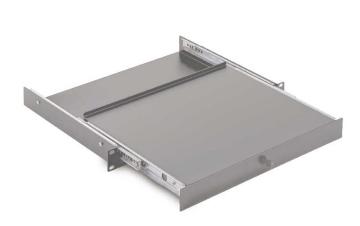

## DRAWING OUT RACK SHELF, STEEL PLATE, 1U, RAL 7035

**SKU:** 04340

Net weight 4,70 Kg

MAX LOAD 20 kg

Link with 19" RACK

Thickness 1,5 mm

Material Fe

Depth 295 mm

**Treatments** 

**RAL 7035** 

Categories: 19" Rack, Rack Accessories

Drawer for 1U rack shelf, steel-made (1,5mm). It features a guide which has been tested for a maximum weight limit of 20kg. It's a great solution for housing equipment without 19" mounting capacity.