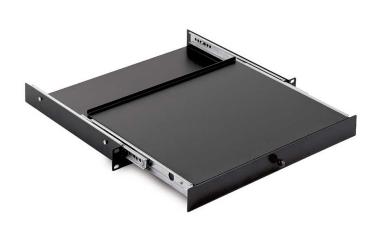

## DRAWING OUT RACK SHELF, STEEL PLATE, 1U, BLACK

**SKU:** 04330

**Net weight** 4,70 Kg

MAX LOAD 20 kg

Link with 19" RACK

Thickness 1,5 mm

**Material** Fe

**Depth** 295 mm

**Treatments** Black

Categories: 19" Rack, Rack Accessories

Drawer for 1U rack shelf, steel-made (1,5mm). It features a guide which has been tested for a maximum weight limit of 20kg. It's a great solution for housing equipment without 19" mounting capacity.