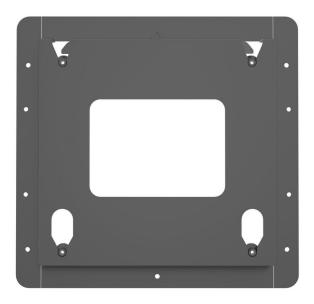

## DELTA WALL, WALL MOUNT FOR MICROSOFT SURFACE HUB 2 MONITORS

**SKU:** 22975

| Wall Mounts |
|-------------|
| 41 kg       |
|             |

**Gross Weight** 46 kg

**MAX LOAD** 

DIAGONAL OF

THE MONITOR up to 105"

**VESA** up to 1000-600

80 kg

**Color** Black

**Treatments** Powder coating

Usable Height 2000mm

Material Iron – Aluminum

Categories: Flat Panel Mounts, Flat Panel Wall Mounts

Wall support for Microsoft Surface Hub 2 monitors
The support system ensures quick and safe screen fastening to the wall.
White colour