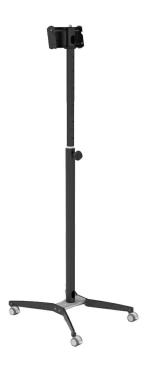

## **DELIGHT**

**SKU:** 22972

**Typology** Ground Mounts

Net weight 20 kg

Tilting +/-10°

**DIAGONAL OF** 

THE MONITOR

up to 55 inches

VESA 200X200with adapter up to

800-600

**Color** Black

**Treatments** Powder coated

**Height** 1126-1706mm

Material Iron – Aluminum

Categories: Flat Panel Ground Mounts, Flat Panel Mounts

Elegant wheeled cart with steel base.

Freely adjustable height along with internal cable passage.

Mechanical compatiblity up to VESA 600×400 (both landscape as well as portrait).

It features the possibility to incline the monitor to  $\pm$ 10°.

Structure in steel, powder coated or chrome finish.