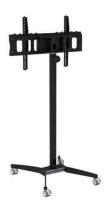

## **DELIGHT**

**SKU:** 22972

**Typology** Ground Mounts

Net weight 20 kg

Tilting +/-10°

**DIAGONAL OF** 

THE MONITOR

up to 55 inches

VESA 200X200with adapter up to

800-600

**Color** Black

**Treatments** Powder coated

**Height** 1126-1706mm

Material Iron – Aluminum

Categories: Flat Panel Ground Mounts, Flat Panel Mounts

Elegant wheeled cart with steel base.

Freely adjustable height along with internal cable passage.

Mechanical compatiblity up to VESA 600×400 (both landscape as well as portrait).

It features the possibility to incline the monitor to  $\pm$ 10°.

Structure in steel, powder coated or chrome finish.