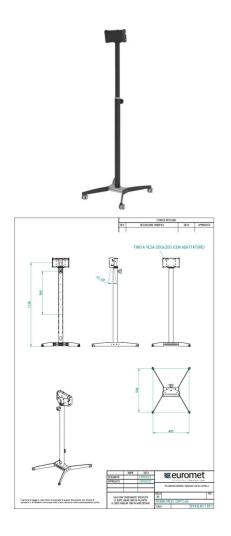

## **DELIGHT**

**SKU:** 22972

**Typology** Ground Mounts

Net weight 20 kg

Tilting +/-10°

**DIAGONAL OF** 

THE MONITOR

up to 55 inches

VESA 200X200with adapter up to

800-600

**Color** Black

**Treatments** Powder coated

**Height** 1126-1706mm

Material Iron – Aluminum

Categories: Flat Panel Ground Mounts, Flat Panel Mounts

Elegant wheeled cart with steel base.

Freely adjustable height along with internal cable passage.

Mechanical compatiblity up to VESA 600×400 (both landscape as well as portrait).

It features the possibility to incline the monitor to  $\pm$ 10°.

Structure in steel, powder coated or chrome finish.