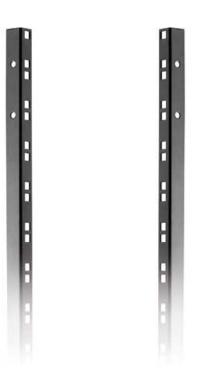

## COUPLE "L" SECTION VERTICAL 19" RACK STRIPS, STEEL, 22U, BLACK

**SKU:** 06208

Usable Height22UThickness1,5 mmMaterialFeTreatmentsBlackHeight980 mm

Categories: 19" Rack, Rack Accessories

Usable height: 22U