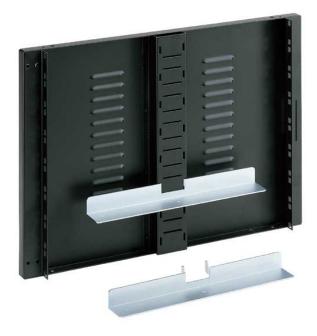

## **COUPLE EQUIPMENT SUPPORT BRACKET, STEEL PLATE**

**SKU:** 00565

**Net weight** 0,056 kg

**Link with** Omega uprights

**Depth** 2 mm

**Material** Fe

**Treatments** Galvanization 9005

Categories: 19" Rack, Rack Accessories

Pair of brackets made of steel plate (2mm), galvanized.