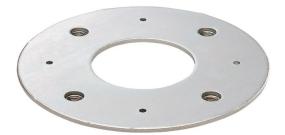

## COUNTER PLATE, STEEL, GALVANIZED, Ø 110 MM 4 NUTS M6

**SKU:** 01666

Net weight 0,18 kg
Link with Ø40mm

**Dim. M.** ø40 mm

**Thickness** 3 mm – washer

**Material** Fe

**Treatments** Galvanization

Categories: Flanges for speakers

Zinc-plated steel counter plate with central ø 41mm hole, 4 welded M6 nuts and 4 ø 3mm holes.