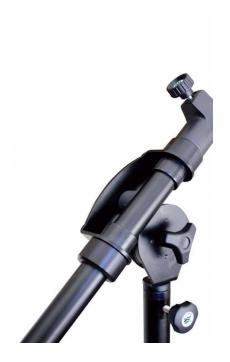

## **CHORUS BIG BOOM MICORPHONE STAND**

**SKU:** 13435

Telescopic Height

**Telescopic Boom**up to 220 cm

MAX LOAD 10 kg

Material aluminum anodized

Color RAL 9005

**Tube** 40/35mm (stem), 30/25mm

**Dimensions** (boom)

Attachment

3/8" or M16x1 thread

Categories: Mic stands

This stand allows for the installation of a microphone on a boom that is extendable up to 2.2 meters from the base's axis, suited for a myriad of situations.