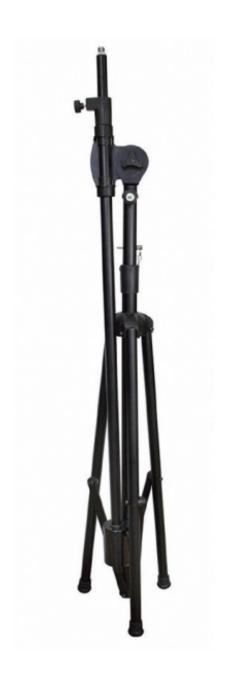

## **CHORUS BIG BOOM MICORPHONE STAND**

**SKU:** 13435

Telescopic Height

**Telescopic Boom**up to 220 cm

MAX LOAD 10 kg

Material aluminum anodized

Color RAL 9005

**Tube** 40/35mm (stem), 30/25mm

**Dimensions** (boom)

Attachment

3/8" or M16x1 thread

Categories: Mic stands

This stand allows for the installation of a microphone on a boom that is extendable up to 2.2 meters from the base's axis, suited for a myriad of situations.

Occupies minimal space.