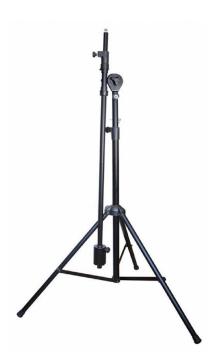

## **CHORUS BIG BOOM MICORPHONE STAND**

**SKU:** 13435

Telescopic Height

**Telescopic Boom**up to 220 cm

MAX LOAD 10 kg

Material aluminum anodized

Color RAL 9005

**Tube** 40/35mm (stem), 30/25mm

**Dimensions** (boom)

Attachment

3/8" or M16x1 thread

Categories: Mic stands

This stand allows for the installation of a microphone on a boom that is extendable up to 2.2 meters from the base's axis, suited for a myriad of situations.

Occupies minimal space.