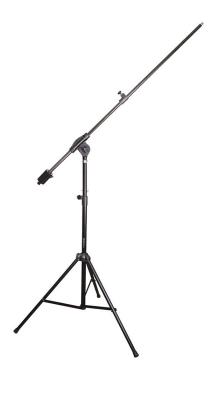

## **CHORUS BIG BOOM MICORPHONE STAND**

**SKU:** 13435

Telescopic Height

**Telescopic Boom**up to 220 cm

MAX LOAD 10 kg

Material aluminum anodized

Color RAL 9005

**Tube** 40/35mm (stem), 30/25mm

**Dimensions** (boom)

Attachment

3/8" or M16x1 thread

Categories: Mic stands

This stand allows for the installation of a microphone on a boom that is extendable up to 2.2 meters from the base's axis, suited for a myriad of situations.

Occupies minimal space.