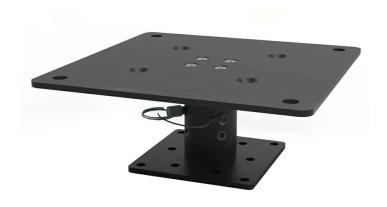

## **CEILING SYSTEM**

**SKU:** 20760

| installation           | Support system to the ceiling |
|------------------------|-------------------------------|
| Mode                   | Landscape                     |
| standard<br>attachment | YES                           |
| Material               | Iron                          |
| Color                  | Black                         |
| Treatments             | Powder coated                 |
| Dimension              | 240 x 240 _ 100 [mm]          |
| packaging              | 260 x 260 _ h120 [mm]         |

Categories: Flat Panel Mounts, Matrix

It consists of 2 parts:

- A robust plate, to which a female joint is fastened.
- One more plate with standard coupling, to which another male joint is fastened.

Both joints make up for a turning mechanism making it possible to fasten the support system to the ceiling very quickly thanks to a safety pin, rotate it to your liking to reach a specific angle and fasten everything extremely easily and quickly.

Having a standard coupling, the system is also compatible with other options or support systems equipped with the same coupling element, thus making it modular together with other EUROMET products.

Compatibility: all EUROMET products with standard connection