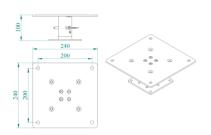

## **CEILING SYSTEM**

**SKU:** 20760

| installation           | Support system to the ceiling |
|------------------------|-------------------------------|
| Mode                   | Landscape                     |
| standard<br>attachment | YES                           |
| Material               | Iron                          |
| Color                  | Black                         |
| Treatments             | Powder coated                 |
| Dimension              | 240 x 240 _ 100 [mm]          |
| packaging              | 260 x 260 _ h120 [mm]         |

Categories: Flat Panel Mounts, Matrix

It consists of 2 parts:

- A robust plate, to which a female joint is fastened.
- One more plate with standard coupling, to which another male joint is fastened.

Both joints make up for a turning mechanism making it possible to fasten the support system to the ceiling very quickly thanks to a safety pin, rotate it to your liking to reach a specific angle and fasten everything extremely easily and quickly.