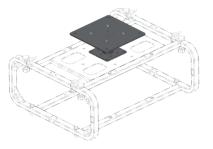

Categories: Flat Panel Mounts, Matrix

It consists of 2 parts:

- A robust plate, to which a female joint is fastened.
- One more plate with standard coupling, to which another male joint is fastened.

Both joints make up for a turning mechanism making it possible to fasten the support system to the ceiling very quickly thanks to a safety pin, rotate it to your liking to reach a specific angle and fasten everything extremely easily and quickly.

Having a standard coupling, the system is also compatible with other options or support systems equipped with the same coupling element, thus making it modular together with other EUROMET products.

Compatibility: all EUROMET products with standard connection