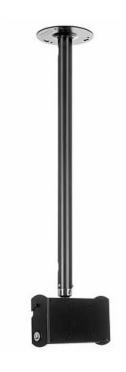

## **CEILING MOUNT-FLAT PANEL TV MOUNT UP TO 46"**

**SKU:** 13400

Tilt angle +/- 10°

MAX LOAD 30 kg

VESA 100×100, 200×100, 200×200,

75×75

Categories: Flat Panel Ceiling Mounts, Flat Panel Mounts

Extendable, with bayonet style retraction.

Inclines up to +/- 10° and adjustable 360° rotation.

It can be mounted in both landscape and portrait modes, depending on the screen VESA, if necessary utilizing the optional adapters.

Standard VESA holes: 200x200 - 200x100 - 100x100 -75x75