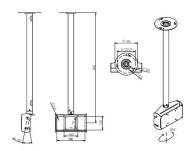

## **CEILING MOUNT-FLAT PANEL TV MOUNT UP TO 46"**

**SKU:** 13400

Tilt angle +/- 10°

MAX LOAD 30 kg

VESA 100×100, 200×100, 200×200,

75×75

Categories: Flat Panel Ceiling Mounts, Flat Panel Mounts

Extendable, with bayonet style retraction.

Inclines up to +/- 10° and adjustable 360° rotation.

It can be mounted in both landscape and portrait modes, depending on the screen VESA, if necessary utilizing the optional adapters.

Standard VESA holes: 200x200 - 200x100 - 100x100 -75x75