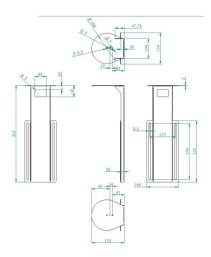

## **CAMERA SHELF**

**SKU:** 11378

**Categories:** Flat Panel Ground Mounts

Shelf for **camera**, made in Italy.

It has been studied so that the wiring of all devices remain hidden by means of the rear passage slots of the same structure. The complete media was equipped with wheels and built with dimensions specially designed to allow an easy transportation everywhere.