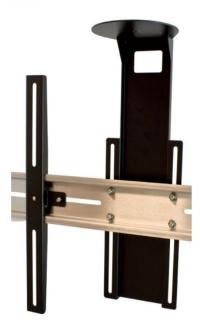

## **CAMERA SHELF**

**SKU:** 11378

**Categories:** Flat Panel Ground Mounts

Shelf for **camera**, made in Italy.

It has been studied so that the wiring of all devices remain hidden by means of the rear passage slots of the same structure. The complete media was equipped with wheels and built with dimensions specially designed to allow an easy transportation everywhere.