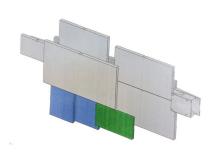

## ART WALL - MODULAR VIDEO-WALL SUPPORT SYSTEM FOR DISPLAY LED AND LCD WALL

**SKU:** 13000

Typology Ceiling Mounts, Ground Mounts,

Wall Mounts

**DIAGONAL OF** 

THE MONITOR

from 30" to 110"

**Color** Black

Material Iron

**Treatments** Powder coating

Usable Height custom

Categories: Flat Panel Mounts, Infinigrid

Entirely new modular system planned for artistic video-walls leaving free room for creativity, while preserving utmost functionality and ensuring best installation solutions for architectural video-walls and 100% alignment and flatness precision as well as screen content customisation 100% Italian design, made to support any kind of monitor and LED or LCD video support.

- Available in the wall or self-supporting standing version.
- Many different size settings and endless combinations up to 3 levels.
- Custom system enabling free screen combination.
- Perfect for architects and designers looking for creative and functional decoration solutions.
- 100% Design e Made in Italy