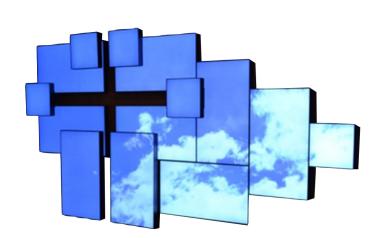

## ART WALL - MODULAR VIDEO-WALL SUPPORT SYSTEM FOR DISPLAY LED AND LCD WALL

**SKU:** 13000

Typology Ceiling Mounts, Ground Mounts,

Wall Mounts

**DIAGONAL OF** 

THE MONITOR

from 30" to 110"

**Color** Black

Material Iron

**Treatments** Powder coating

Usable Height custom

Categories: Flat Panel Mounts, Infinigrid

Entirely new modular system planned for artistic video-walls leaving free room for creativity, while preserving utmost functionality and ensuring best installation solutions for architectural video-walls and 100% alignment and flatness precision as well as screen content customisation 100% Italian design, made to support any kind of monitor and LED or LCD video support.

- Available in the wall or self-supporting standing version.
- Many different size settings and endless combinations up to 3 levels.
- Custom system enabling free screen combination.
- Perfect for architects and designers looking for creative and functional decoration solutions.
- 100% Design e Made in Italy