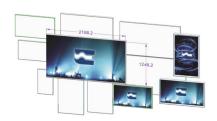

## ART WALL - MODULAR VIDEO-WALL SUPPORT SYSTEM FOR DISPLAY LED AND LCD WALL

**SKU:** 13000

Typology Ceiling Mounts, Ground Mounts,

Wall Mounts

**DIAGONAL OF** 

THE MONITOR

from 30" to 110"

**Color** Black

Material Iron

**Treatments** Powder coating

Usable Height custom

Categories: Flat Panel Mounts, Infinigrid

Entirely new modular system planned for artistic video-walls leaving free room for creativity, while preserving utmost functionality and ensuring best installation solutions for architectural video-walls and 100% alignment and flatness precision as well as screen content customisation 100% Italian design, made to support any kind of monitor and LED or LCD video support.

- Available in the wall or self-supporting standing version.
- Many different size settings and endless combinations up to 3 levels.
- Custom system enabling free screen combination.
- Perfect for architects and designers looking for creative and functional decoration solutions.
- 100% Design e Made in Italy