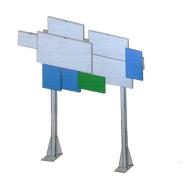

## ART WALL - MODULAR VIDEO-WALL SUPPORT SYSTEM FOR DISPLAY LED AND LCD WALL

**SKU:** 13000

Typology Ceiling Mounts, Ground Mounts,

Wall Mounts

**DIAGONAL OF** 

THE MONITOR

from 30" to 110"

**Color** Black

Material Iron

**Treatments** Powder coating

Usable Height custom

Categories: Flat Panel Mounts, Infinigrid

Entirely new modular system planned for artistic video-walls leaving free room for creativity, while preserving utmost functionality and ensuring best installation solutions for architectural video-walls and 100% alignment and flatness precision as well as screen content customisation 100% Italian design, made to support any kind of monitor and LED or LCD video support.

- Available in the wall or self-supporting standing version.
- Many different size settings and endless combinations up to 3 levels.
- Custom system enabling free screen combination.
- Perfect for architects and designers looking for creative and functional decoration solutions.
- 100% Design e Made in Italy