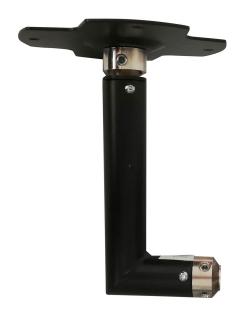

## **ARAKNO PORTRAIT, BLACK**

**SKU:** 19043

Material Aluminum with iron reinforcements

MAX LOAD 15 kg

Height 188 mm

**Depth** 98 mm

Weight 750 gr

Categories: Arakno, Video Projector Mounts

The ARAKNO product range gets even wider with another accessory element enabling perfect projector positioning and adjustment in portrait or floor position. This solution perfectly reflects the ARAKNO soul: simple, quick and perfect positioning.