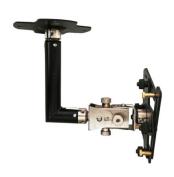

## **ARAKNO PORTRAIT, BLACK**

**SKU:** 19043

Material Aluminum with iron reinforcements

MAX LOAD 15 kg

Height 188 mm

**Depth** 98 mm

Weight 750 gr

Categories: Arakno, Video Projector Mounts

The ARAKNO product range gets even wider with another accessory element enabling perfect projector positioning and adjustment in portrait or floor position. This solution perfectly reflects the ARAKNO soul: simple, quick and perfect positioning.