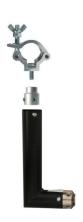

## **ARAKNO PORTRAIT, BLACK**

**SKU:** 19043

Material Aluminum with iron reinforcements

MAX LOAD 15 kg

Height 188 mm

**Depth** 98 mm

Weight 750 gr

Categories: Arakno, Video Projector Mounts

The ARAKNO product range gets even wider with another accessory element enabling perfect projector positioning and adjustment in portrait or floor position. This solution perfectly reflects the ARAKNO soul: simple, quick and perfect positioning.