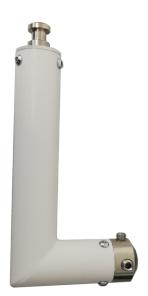

## **ARAKNO PORTRAIT, WHITE**

**SKU:** 19335

| Material | Aluminum with iron reinforcements |
|----------|-----------------------------------|
| MAX LOAD | 15 kg                             |
| Height   | 188 mm                            |
| Depth    | 98 mm                             |
| Weight   | 750 gr                            |
|          |                                   |

Categories: Arakno, Video Projector Mounts

The ARAKNO product range gets even wider with another accessory element enabling perfect projector positioning and adjustment in portrait or floor position. This solution perfectly reflects the ARAKNO soul: simple, quick and perfect positioning.