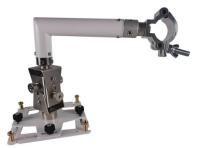

## **ARAKNO PORTRAIT, WHITE**

**SKU:** 19335

| Material | Aluminum with iron reinforcements |
|----------|-----------------------------------|
| MAX LOAD | 15 kg                             |
| Height   | 188 mm                            |
| Depth    | 98 mm                             |
| Weight   | 750 gr                            |
|          |                                   |

Categories: Arakno, Video Projector Mounts

The ARAKNO product range gets even wider with another accessory element enabling perfect projector positioning and adjustment in portrait or floor position. This solution perfectly reflects the ARAKNO soul: simple, quick and perfect positioning.