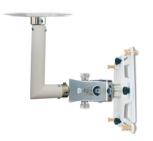

## **ARAKNO PORTRAIT, WHITE**

**SKU:** 19335

| Material | Aluminum with iron reinforcements |
|----------|-----------------------------------|
| MAX LOAD | 15 kg                             |
| Height   | 188 mm                            |
| Depth    | 98 mm                             |
| Weight   | 750 gr                            |
|          |                                   |

Categories: Arakno, Video Projector Mounts

The ARAKNO product range gets even wider with another accessory element enabling perfect projector positioning and adjustment in portrait or floor position. This solution perfectly reflects the ARAKNO soul: simple, quick and perfect positioning.