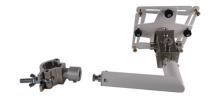

## **ARAKNO PORTRAIT, WHITE**

**SKU:** 19335

| Material | Aluminum with iron reinforcements |
|----------|-----------------------------------|
| MAX LOAD | 15 kg                             |
| Height   | 188 mm                            |
| Depth    | 98 mm                             |
| Weight   | 750 gr                            |
|          |                                   |

Categories: Arakno, Video Projector Mounts

The ARAKNO product range gets even wider with another accessory element enabling perfect projector positioning and adjustment in portrait or floor position. This solution perfectly reflects the ARAKNO soul: simple, quick and perfect positioning.