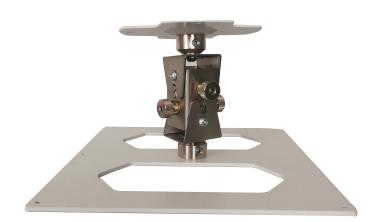

## **ARAKNO PLATE**

**SKU:** 18355

Net weight 1 kg

**Dimension** 500×500 mm

MAX LOAD 40 kg

**Mount Rotates** 360°

**Material** Fe (structure)

**Treatments** powder-coated black/white

**Education** edu

Categories: Arakno, Video Projector Mounts

ARAKNO PLATE is a new accessory completing the ARAKNO line.

It can be installed on the standard ARAKNO instead of using the small brackets to hold projectors with 5 fastening points, such as PANASONIC PT-RZ570 and many others - with utmost stability.