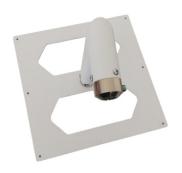

**Education** edu

Categories: Arakno, Video Projector Mounts

ARAKNO PLATE is a new accessory completing the ARAKNO line.

It can be installed on the standard ARAKNO instead of using the small brackets to hold projectors with 5 fastening points, such as PANASONIC PT-RZ570 and many others - with utmost stability.