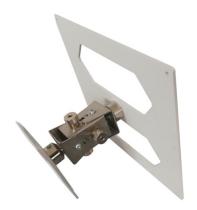

**Education** edu

Categories: Arakno, Video Projector Mounts

ARAKNO PLATE is a new accessory completing the ARAKNO line.

It can be installed on the standard ARAKNO instead of using the small brackets to hold projectors with 5 fastening points, such as PANASONIC PT-RZ570 and many others - with utmost stability.

Combined with <u>ARAKNO PORTRAIT</u> (another accessory of the range) it confers even more stability and strength to the system, thus fastening the projector perfectly after placing it in portrait or floor position.