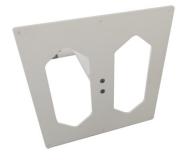

## **ARAKNO PLATE**

**SKU:** 18355

Net weight 1 kg

**Dimension** 500×500 mm

MAX LOAD 40 kg

**Mount Rotates** 360°

**Material** Fe (structure)

**Treatments** powder-coated black/white

**Education** edu

Categories: Arakno, Video Projector Mounts

ARAKNO PLATE is a new accessory completing the ARAKNO line.

It can be installed on the standard ARAKNO instead of using the small brackets to hold projectors with 5 fastening points, such as PANASONIC PT-RZ570 and many others - with utmost stability.