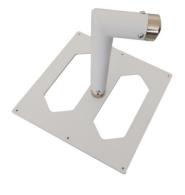

## **ARAKNO PLATE**

**SKU:** 18355

Net weight 1 kg

**Dimension** 500×500 mm

MAX LOAD 40 kg

**Mount Rotates** 360°

**Material** Fe (structure)

**Treatments** powder-coated black/white

**Education** edu

Categories: Arakno, Video Projector Mounts

ARAKNO PLATE is a new accessory completing the ARAKNO line.

It can be installed on the standard ARAKNO instead of using the small brackets to hold projectors with 5 fastening points, such as PANASONIC PT-RZ570 and many others - with utmost stability.

Combined with <u>ARAKNO PORTRAIT</u> (another accessory of the range) it confers even more stability and strength to the system, thus fastening the projector perfectly after placing it in portrait or floor position.