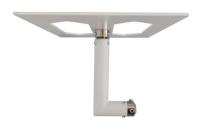

## **ARAKNO PLATE**

**SKU:** 18355

Net weight 1 kg

**Dimension** 500×500 mm

MAX LOAD 40 kg

**Mount Rotates** 360°

**Material** Fe (structure)

**Treatments** powder-coated black/white

**Education** edu

Categories: Arakno, Video Projector Mounts

ARAKNO PLATE is a new accessory completing the ARAKNO line.

It can be installed on the standard ARAKNO instead of using the small brackets to hold projectors with 5 fastening points, such as PANASONIC PT-RZ570 and many others - with utmost stability.

Combined with <u>ARAKNO PORTRAIT</u> (another accessory of the range) it confers even more stability and strength to the system, thus fastening the projector perfectly after placing it in portrait or floor position.