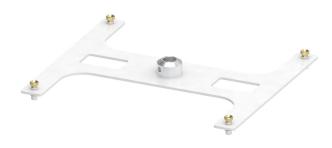

## ARAKNO PLATE JVC, WHITE

**SKU:** 12543

Material Steel
MAX LOAD 45 kg

Weight 1,5 kg

Categories: Arakno, Video Projector Mounts

The ARAKNO PLATE JVC allows to hang surely the JVC Projectors (of the following list) in standard modality for landscape projection on the vertical wall.

The system used with arakno standard allows a safe installation

The product is compliant with this list of JVC projectors (the list is updating)

JVC DLA-RS67 DLA-RS57 DLA-RS49

p.n.: on request we customize the plate for each projector