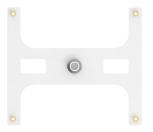

## ARAKNO PLATE JVC, WHITE

**SKU:** 12543

Material Steel
MAX LOAD 45 kg

Weight 1,5 kg

Categories: Arakno, Video Projector Mounts

The ARAKNO PLATE JVC allows to hang surely the JVC Projectors (of the following list) in standard modality for landscape projection on the vertical wall.

The system used with arakno standard allows a safe installation

The product is compliant with this list of JVC projectors (the list is updating)

JVC DLA-RS67 DLA-RS57 DLA-RS49

p.n.: on request we customize the plate for each projector