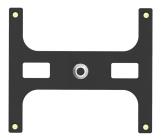

## ARAKNO PLATE JVC, BLACK

**SKU:** 17665

Material SteelMAX LOAD 45 kgWeight 1,5 kg

Categories: Arakno, Video Projector Mounts

The ARAKNO PLATE JVC allows to hang surely the JVC Projectors (of the following list) in standard modality for landscape projection on the vertical wall.

The system used with arakno standard allows a safe installation

The product is compliant with this list of JVC projectors (the list is updating)

JVC DLA-RS67 DLA-RS57 DLA-RS49

p.n.: on request we customize the plate for each projector

also available in white colour: p/n 12543

**OUOTATION REQUEST** 

×