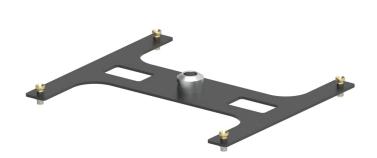

## ARAKNO PLATE JVC, BLACK

**SKU:** 17665

Material SteelMAX LOAD 45 kgWeight 1,5 kg

Categories: Arakno, Video Projector Mounts

The ARAKNO PLATE JVC allows to hang surely the JVC Projectors (of the following list) in standard modality for landscape projection on the vertical wall.

The system used with arakno standard allows a safe installation

The product is compliant with this list of JVC projectors (the list is updating)

JVC DLA-RS67 DLA-RS57 DLA-RS49

p.n.: on request we customize the plate for each projector

also available in white colour: p/n 12543

**OUOTATION REQUEST** 

×