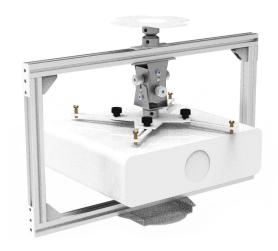

#### **ARAKNO IRIS**

**SKU:** 20700

Net weight 2 kg
MAX LOAD 5 kg

Support rotation 360°

Camera tilt angle

**Material** Fe (structure)

**Treatments** Powder coated

**Dimension** 430x370x110 mm

### The new support line for cameras is based on the ARAKNO technology.

Arakno Iris is a new camera support to be used in combination with professional video-projectors. This support can be easily placed onto the ARAKNO support and makes it possible to install the camera in both flat and inclined positions. The structure is made of steel, with black powder coating.