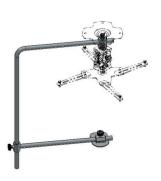

#### **ARAKNO IRIS**

**SKU:** 20700

Net weight 2 kg
MAX LOAD 5 kg

Support rotation 360°

Camera tilt angle

**Material** Fe (structure)

**Treatments** Powder coated

**Dimension** 430x370x110 mm

### The new support line for cameras is based on the ARAKNO technology.

Arakno Iris is a new camera support to be used in combination with professional video-projectors. This support can be easily placed onto the ARAKNO support and makes it possible to install the camera in both flat and inclined positions. The structure is made of steel, with black powder coating.