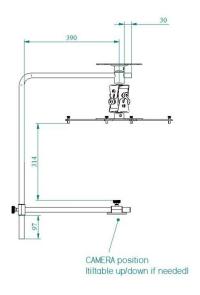

#### **ARAKNO IRIS**

**SKU:** 20700

Net weight 2 kg
MAX LOAD 5 kg

Support rotation 360°

Camera tilt angle

**Material** Fe (structure)

**Treatments** Powder coated

**Dimension** 430x370x110 mm

### The new support line for cameras is based on the ARAKNO technology.

Arakno Iris is a new camera support to be used in combination with professional video-projectors. This support can be easily placed onto the ARAKNO support and makes it possible to install the camera in both flat and inclined positions. The structure is made of steel, with black powder coating.