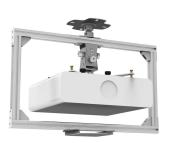

#### **ARAKNO IRIS**

**SKU:** 20700

Net weight 2 kg
MAX LOAD 5 kg

Support rotation 360°

Camera tilt angle

**Material** Fe (structure)

**Treatments** Powder coated

**Dimension** 430x370x110 mm

### The new support line for cameras is based on the ARAKNO technology.

Arakno Iris is a new camera support to be used in combination with professional video-projectors. This support can be easily placed onto the ARAKNO support and makes it possible to install the camera in both flat and inclined positions. The structure is made of steel, with black powder coating.