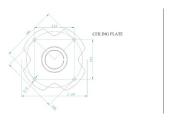

#### ARAKNO ANNIVERSARY - PROJECTOR MOUNT UP TO 45KG, BLACK

**SKU: 24000** 

**Typology** Ceiling Mounts

**MAX LOAD** 45 kg

Max dimension 140 mm

Tilt angle up to 30°

360° **Swivel** 

Ship weight box

3,0 kg

M6 M3 M4 M5 Fixing screws

Categories: Arakno, Video Projector Mounts