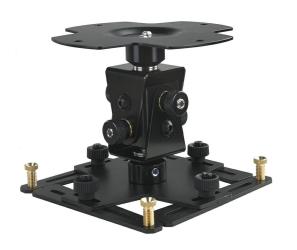

#### ARAKNO ANNIVERSARY - PROJECTOR MOUNT UP TO 45KG, BLACK

**SKU: 24000** 

**Typology** Ceiling Mounts

**MAX LOAD** 45 kg

Max dimension 140 mm

Tilt angle up to 30°

360° **Swivel** 

Ship weight box

3,0 kg

M6 M3 M4 M5 Fixing screws

Categories: Arakno, Video Projector Mounts

#### Colour: Black

- Tilt system with patented mechanism
- Brass screws to compensate for differences in screw holes
- More precise centering
- Possibility of customized flanges for attachment to projector
- Universal mount got ready for customized applications.

- Adjustment knobs with micrometric sensitivity
- Space for precision adjustment with hexagonal wrench, even when heavy loads are involved.

Also available in:

• White (Cod: 23800)