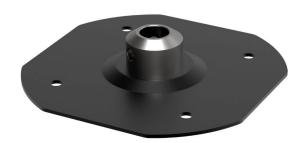

This accessory item consists of a domed plate with a standard EUROMET coupling and, on the other side, a coupling from the ARAKNO range. This means that ARAKNO products are compatible with all other products with a standard coupling.

NB: This product is fitted with an Arakno FEMALE coupling which means it is ONLY compatible with Arakno MALE products; alternatively, you can add the optional Arakno (14188) to convert your coupling from female to male.

**Compatibility:** all EUROMET products with standard connection and all ARAKNO products.

**Certification IMQ**: EN 62368-1:2014+A11:2017 clause 8.7

**REQUEST A QUOTE** 

¥