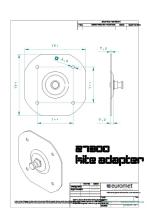

## ARAKNO ADAPTER

**SKU:** 21300

installation Hanging cage, Support system to the ceiling

Mode Landscape

Material Iron

**Treatments** Powder coated

**Color** Silver, Black

compatible with

Arakno YES

accessories

standard

attachment

YES

**Dimension** 170 x 170 \_ 30

**packaging** 190 x 190 \_ h60 [mm]

Categories: Flat Panel Mounts, Matrix