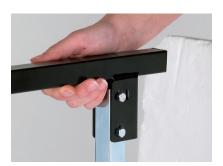

## **ADD-ON TILTABLE SECOND TIER**

**SKU:** 01973

Net weight 11 kg

Min/Max Width 725 mm

**Tilting** 25°, 15°, 0°, -15°; -25°

**Material** Fe

**Treatments** Powder-coated and chromed

Categories: <u>Musical Stands</u>

Add-on tier for second keyboard, modular steel-tube structure, three positions height adjustable(H: 280, 320, 360mm). Top black finished.