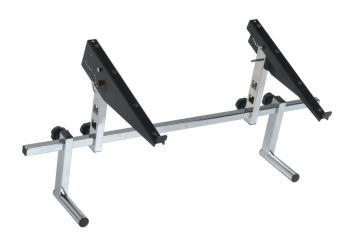

## **ADD-ON TILTABLE SECOND TIER**

**SKU:** 01973

Net weight 11 kg

Min/Max Width 725 mm

**Tilting** 25°, 15°, 0°, -15°; -25°

**Material** Fe

**Treatments** Powder-coated and chromed

Categories: <u>Musical Stands</u>

Add-on tier for second keyboard, modular steel-tube structure, three positions height adjustable(H: 280, 320, 360mm). Top black finished.