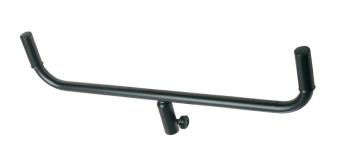

## ADAPTER FOR TWO LOUDSPEAKERS, STEEL, DISTANCE 780 MM, BLACK

**SKU:** 01930

| Net weight    | 1,60 kg |
|---------------|---------|
| Closed Length | 810 mm  |

MAX LOAD 40 kg

**Link with** ø36 mm – ø35 mm

**Dim. M.** ø 35 mm

**Dim. F.** ø 36 mm

**Thickness** 1,5/2 mm tubes – tubes

**Material** Fe

**Treatments** Black

**Categories:** Speaker Tripods

Steel adapter which allows the installation of two speakers on a single loudspeaker stand. Distance between centres of the male attachments is 780 mm. The M8 knob attaches the speaker stand.