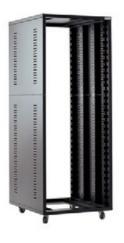

## **CABINET, 640 SERIES - RACK WITH REAR PANEL, 18U**

**SKU:** 05381

**Usable Height** 12U

MAX LOAD 150 kg

**Link with** 19" Accessories

**Material** Fe

**Treatments** RAL 9005

Categories: 19" Rack, 640 SERIES

Usable height: 18U

Compatible with:

• 640 SERIES - Rack only, 18U (Cod: 05371)

**QUOTATION REQUEST** 

×

**REQUEST A QUOTATION** 

Name \*

| Surname *                                                                                                                 |
|---------------------------------------------------------------------------------------------------------------------------|
|                                                                                                                           |
| Company *                                                                                                                 |
|                                                                                                                           |
| Email *                                                                                                                   |
|                                                                                                                           |
| Message                                                                                                                   |
| □I have read the information on the Privacy Policy and authorize the processing of personal data (*) Privacy Policy  Send |
| ×                                                                                                                         |