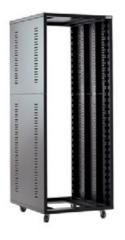

## **CABINET, 640 SERIES - RACK WITH REAR PANEL, 12U**

**SKU:** 05380

**Usable Height** 12U

MAX LOAD 150 kg

**Link with** 19" Accessories

**Material** Fe

**Treatments** RAL 9005

Categories: 19" Rack, 640 SERIES

Usable height: 12U

Compatible with:

• 640 SERIES - Rack only, 12U (Cod: 05370)

**QUOTATION REQUEST** 

×

**REQUEST A QUOTATION** 

Name \*

| Surname *                                                                                                                 |
|---------------------------------------------------------------------------------------------------------------------------|
|                                                                                                                           |
| Company *                                                                                                                 |
|                                                                                                                           |
| Email *                                                                                                                   |
|                                                                                                                           |
| Message                                                                                                                   |
| □I have read the information on the Privacy Policy and authorize the processing of personal data (*) Privacy Policy  Send |
| ×                                                                                                                         |