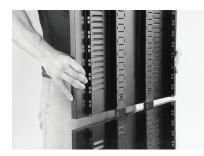

packaging. The rack is composed of one base: (L545/P:640mm) with 4 attachments with M10 threads; one roof (L545/P:640mm); two sides with 19" punched holes and vent slots; four adjustable levelling feet; set of mounting hardware including 2 conjunction plates; instruction manual. To facilitate transport and to reduce costs of shipment, this item is supplied ready for assembly in separate cartons. Standard assembly time: 15 minutes.