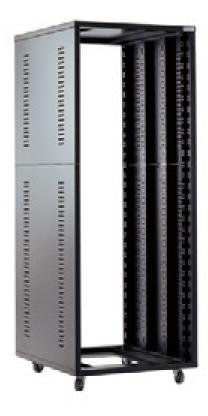

Categories: 19" Rack, 640 SERIES

Usable height: 36U

19" rack cabinet self-assembly kit, 640 mm depth, made of steel plate, RAL9005 finish. This new series of Euromet racks enables you to simplify and optimise logistics by using only two sides to obtain different sizes racks. As a matter of fact, if you want to obtain racks exceeding 18 units it is sufficient to put one side on another. If you combine them you can obtain not only 12 and 18 base model racks, but also 24, 30 and 36 units racks. The sides are united by means of the conjunction plate that guides the connection. After the two sides are united you can also use the 6 security screws that definitively fix the two lateral sides. In order to facilitate the rack installation an instruction manual is included in the

packaging. The rack is composed of one base: (L545/P:640mm) with 4 attachments with M10 threads; one roof (L545/P:640mm); two sides with 19" punched holes and vent slots; four adjustable levelling feet; set of mounting hardware including 2 conjunction plates; instruction manual. To facilitate transport and to reduce costs of shipment, this item is supplied ready for assembly in separate cartons. Standard assembly time: 15 minutes.