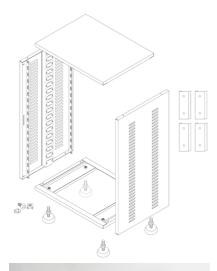

packaging. The rack is composed of one base: (L545/P:640mm) with 4 attachments with M10 threads; one roof (L545/P:640mm); two sides with 19" punched holes and vent slots; four adjustable levelling feet; set of mounting hardware including 2 conjunction plates; instruction manual. To facilitate transport and to reduce costs of shipment, this item is supplied ready for assembly in separate cartons. Standard assembly time: 15 minutes.