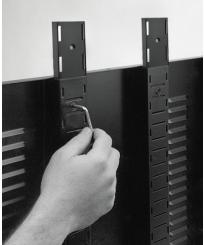

Categories: 19" Rack, 640 SERIES

Usable height: 36U

19" rack cabinet self-assembly kit, 640 mm depth, made of steel plate, RAL9005 finish. This new series of Euromet racks enables you to simplify and optimise logistics by using only two sides to obtain different sizes racks. As a matter of fact, if you want to obtain racks exceeding 18 units it is sufficient to put one side on another. If you combine them you can obtain not only 12 and 18 base model racks, but also 24, 30 and 36 units racks. The sides are united by means of the conjunction plate that guides the connection. After the two sides are united you can also use the 6 security screws that definitively fix the two lateral sides. In order to facilitate the rack installation an instruction manual is included in the

packaging. The rack is composed of one base: (L545/P:640mm) with 4 attachments with M10 threads; one roof (L545/P:640mm); two sides with 19" punched holes and vent slots; four adjustable levelling feet; set of mounting hardware including 2 conjunction plates; instruction manual. To facilitate transport and to reduce costs of shipment, this item is supplied ready for assembly in separate cartons. Standard assembly time: 15 minutes.