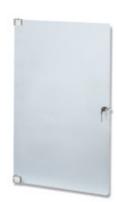

## CABINET, 540 SERIES - RACK WITH FRONT DOOR/S, 8U

**SKU:** 01225

**Usable Height** 8U

**Link with** 19" Accessories

**Material** Fe

**Treatments** RAL 9005

Categories: 19" Rack, 540 SERIES

Usable height: 8U