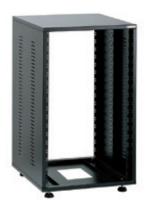

## CABINET, 540 SERIES - RACK WITH FRONT DOOR/S, 8U

**SKU:** 01225

**Usable Height** 8U

**Link with** 19" Accessories

**Material** Fe

**Treatments** RAL 9005

Categories: 19" Rack, 540 SERIES

Usable height: 8U

Compatible with:

• 540 SERIES - Rack only, 8U (Cod: 00521)

**QUOTATION REQUEST** 

×

**REQUEST A QUOTATION** 

Name \*

| Surname *                                                                                                                 |
|---------------------------------------------------------------------------------------------------------------------------|
|                                                                                                                           |
| Company *                                                                                                                 |
|                                                                                                                           |
| Email *                                                                                                                   |
|                                                                                                                           |
| Message                                                                                                                   |
| □I have read the information on the Privacy Policy and authorize the processing of personal data (*) Privacy Policy  Send |
| ×                                                                                                                         |