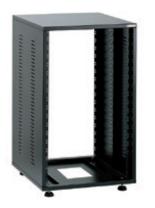

## CABINET, 540 SERIES - RACK WITH FRONT DOOR/S, 32U

**SKU:** 05305

**Usable Height** 32U

**Link with** 19" Accessories

**Material** Fe

**Treatments** RAL 9005

Categories: 19" Rack, 540 SERIES

Usable height: 32U

Compatible with:

• 540 SERIES - Rack only, 32U (Cod: 05304)

**QUOTATION REQUEST** 

×

**REQUEST A QUOTATION** 

Name \*

| Surname *                                                                                                                 |
|---------------------------------------------------------------------------------------------------------------------------|
|                                                                                                                           |
| Company *                                                                                                                 |
|                                                                                                                           |
| Email *                                                                                                                   |
|                                                                                                                           |
| Message                                                                                                                   |
| □I have read the information on the Privacy Policy and authorize the processing of personal data (*) Privacy Policy  Send |
| ×                                                                                                                         |