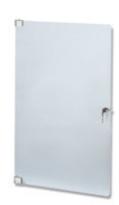

## CABINET, 540 SERIES - RACK WITH FRONT DOOR/S, 22U

**SKU:** 01222

**Usable Height** 22U

**Link with** 19" Accessories

**Material** Fe

**Treatments** RAL 9005

Categories: 19" Rack, 540 SERIES

Usable height: 22U

Compatible with:

• 540 SERIES - Rack only, 22U (Cod: 00518)

**QUOTATION REQUEST** 

×

**REQUEST A QUOTATION** 

Name \*

| Surname *                                                                                                                 |
|---------------------------------------------------------------------------------------------------------------------------|
|                                                                                                                           |
| Company *                                                                                                                 |
|                                                                                                                           |
| Email *                                                                                                                   |
|                                                                                                                           |
| Message                                                                                                                   |
| □I have read the information on the Privacy Policy and authorize the processing of personal data (*) Privacy Policy  Send |
| ×                                                                                                                         |