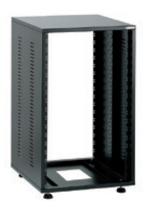

## CABINET, 540 SERIES - RACK WITH FRONT DOOR/S, 22U

**SKU:** 01222

**Usable Height** 22U

**Link with** 19" Accessories

**Material** Fe

**Treatments** RAL 9005

Categories: 19" Rack, 540 SERIES

Usable height: 22U

Compatible with:

• 540 SERIES - Rack only, 22U (Cod: 00518)

**QUOTATION REQUEST** 

×

**REQUEST A QUOTATION** 

Name \*

| Surname *                                                                                                                 |
|---------------------------------------------------------------------------------------------------------------------------|
|                                                                                                                           |
| Company *                                                                                                                 |
|                                                                                                                           |
| Email *                                                                                                                   |
|                                                                                                                           |
| Message                                                                                                                   |
| □I have read the information on the Privacy Policy and authorize the processing of personal data (*) Privacy Policy  Send |
| ×                                                                                                                         |