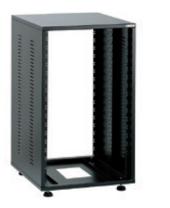

## CABINET, 540 SERIES - RACK WITH FRONT DOOR/S, 12U

**SKU:** 01224

**Usable Height** 12U

**Link with** 19" Accessories

**Material** Fe

**Treatments** RAL 9005

Categories: 19" Rack, 540 SERIES

Usable height: 12U

Compatible with:

• 540 SERIES - Rack only, 12U (Cod: 00520)

**QUOTATION REQUEST** 

×

**REQUEST A QUOTATION** 

Name \*

| Surname *                                                                                                                 |
|---------------------------------------------------------------------------------------------------------------------------|
|                                                                                                                           |
| Company *                                                                                                                 |
|                                                                                                                           |
| Email *                                                                                                                   |
|                                                                                                                           |
| Message                                                                                                                   |
| □I have read the information on the Privacy Policy and authorize the processing of personal data (*) Privacy Policy  Send |
| ×                                                                                                                         |