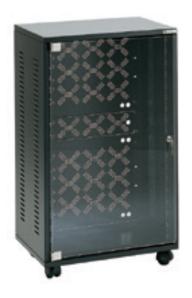

## CABINET, 440 SERIES - RACK WITH FRONT DOOR/S AND REAR PANEL, 8U

**SKU:** 01236

**Usable Height** 8U

**Link with** 19" Accessories

**Material** Fe

**Treatments** RAL 9005

Categories: 19" Rack, 440 SERIES

Usable height: 8U