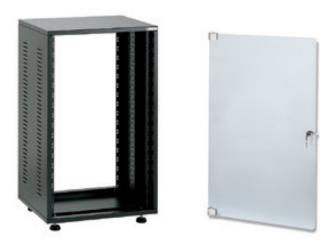

## CABINET, 440 SERIES - RACK WITH FRONT DOOR/S, 8U

**SKU:** 01216

**Usable Height** 8U

**Link with** 19" Accessories

**Material** Fe

**Treatments** RAL 9005

Categories: 19" Rack, 440 SERIES

Usable height: 8U

Compatible with:

• 440 SERIES - Rack only, 8U (Cod: 00432)

**QUOTATION REQUEST** 

×

**REQUEST A QUOTATION** 

Name \*

| Surname *                                                                                                                 |
|---------------------------------------------------------------------------------------------------------------------------|
|                                                                                                                           |
| Company *                                                                                                                 |
|                                                                                                                           |
| Email *                                                                                                                   |
|                                                                                                                           |
| Message                                                                                                                   |
| □I have read the information on the Privacy Policy and authorize the processing of personal data (*) Privacy Policy  Send |
| ×                                                                                                                         |